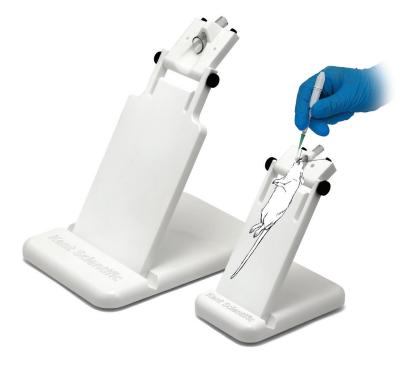

kentscientific.com

The intubation of small animals continues to be a challenge for researchers. With an integrated anesthesia mask, the Kent Scientific intubation kit allows the delivery of isoflurane during intubation, making it easier to intubate small animals.

The ability to adjust the angle of the neck allows alignment of airway structures to visualize the vocal chords.

The fiber optic guide light illuminates the airway to enhance visualization.

## Intubation kit includes:

- Intubation platform, positions animal at 60°
- Intubation stand with adjustable head positioning
- Anesthesia mask for anesthesia delivery during intubation
- Anesthesia mask tubing & connectors (36" length)
- Fiber optic light
- Intubation catheters (5-pack)
- Suture, 1-meter length
- Small spatula
- Small mirror
- Power supply