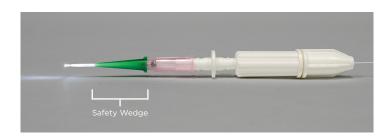

The Intubation Tube Safety Wedge is designed to assist in insertion of the catheter into the trachea and minimizes the chances of inserting the cannula too deeply. During intubation, the wedge will guide the catheter tip to the proper location between the larynx and carina. Once placed, the tight fit ensures bilateral ventilation and reduces air leaks from around the catheter.