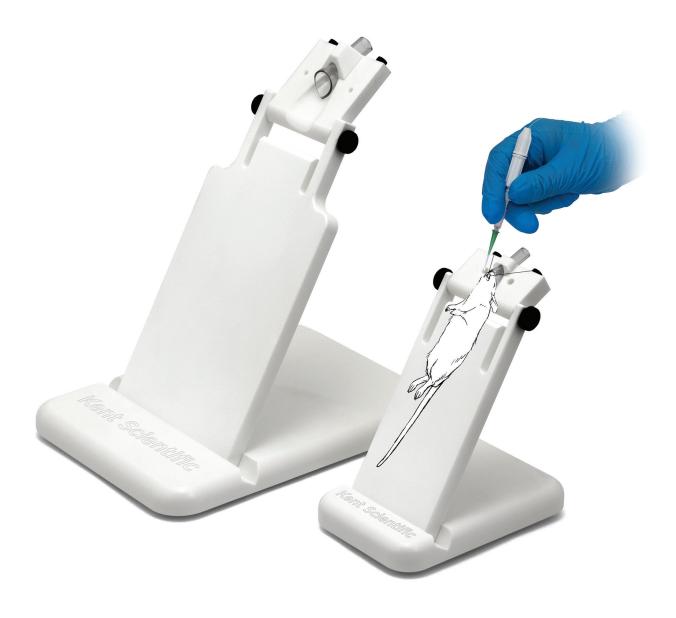

## Mouse and Rat Intubation Kits

## Intubation kit includes:

- Intubation platform, positions animal at 60°
- Intubation stand with adjustable head positioning
- Anesthesia mask for anesthesia delivery during intubation
- Anesthesia mask tubing & connectors (36" length)
- Fiber optic light
- Intubation catheters (5-pack)
- Suture, 1-meter length
- Small spatula
- Small mirror
- Power supply